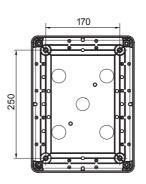

| Solvents                             |                  |                  | Mineral                              | UV        |           |  |  |
|                                                | Concentrated                         | Diluited  | Concentrated     | Diluited                             | Hexane                               | Benzol           | Acetone          | Ethyl alcohol                        | oil       | rays      |  |  |
| Resistant                                      | L <mark>imite</mark> d<br>resistance | Resistant | Not<br>resistant | L <mark>imite</mark> d<br>resistance | L <mark>imite</mark> d<br>resistance | Not<br>resistant | Not<br>resistant | L <mark>imite</mark> d<br>resistance | Resistant | Resistant |  |  |

## **DIMENSIONAL**







## **TECHNICAL SYMBOLOGY**



IK08

IP66/IP67/IP69

STANDARDS/APPROVALS