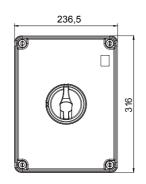

| Solvents                             |                  |                  | Mineral                              | UV        |           |  |  |
|                                                | Concentrated                         | Diluited  | Concentrated     | Diluited                             | Hexane                               | Benzol           | Acetone          | Ethyl alcohol                        | oil       | rays      |  |  |
| Resistant                                      | L <mark>imite</mark> d<br>resistance | Resistant | Not<br>resistant | L <mark>imite</mark> d<br>resistance | L <mark>imite</mark> d<br>resistance | Not<br>resistant | Not<br>resistant | L <mark>imite</mark> d<br>resistance | Resistant | Resistant |  |  |

## **DIMENSIONAL**







## **TECHNICAL SYMBOLOGY**



IK08

IP66/IP67/IP69

STANDARDS/APPROVALS