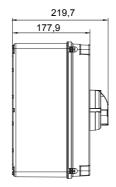

| Solvents                             |                  |                  | Mineral                              | UV        |           |  |  |
|                                                | Concentrated                         | Diluited  | Concentrated     | Diluited                             | Hexane                               | Benzol           | Acetone          | Ethyl alcohol                        | oil       | rays      |  |  |
| Resistant                                      | L <mark>imite</mark> d<br>resistance | Resistant | Not<br>resistant | L <mark>imite</mark> d<br>resistance | L <mark>imite</mark> d<br>resistance | Not<br>resistant | Not<br>resistant | L <mark>imite</mark> d<br>resistance | Resistant | Resistant |  |  |

## **DIMENSIONAL**







## **TECHNICAL SYMBOLOGY**



IK08

IP66/IP67/IP69

STANDARDS/APPROVALS