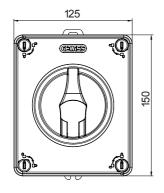

| Solvents                             |                  |                  | Mineral                              | UV        |           |  |  |
|                                                | Concentrated                         | Diluited  | Concentrated     | Diluited                             | Hexane                               | Benzol           | Acetone          | Ethyl alcohol                        | oil       | rays      |  |  |
| Resistant                                      | L <mark>imite</mark> d<br>resistance | Resistant | Not<br>resistant | L <mark>imite</mark> d<br>resistance | L <mark>imite</mark> d<br>resistance | Not<br>resistant | Not<br>resistant | L <mark>imite</mark> d<br>resistance | Resistant | Resistant |  |  |

## **DIMENSIONAL**







## **TECHNICAL SYMBOLOGY**

IK

IK08

IP66/IP67/IP69

STANDARDS/APPROVALS