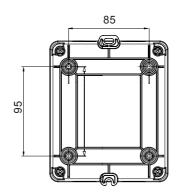

| Solvents                             |                  |                  | Mineral                              | UV        |           |  |  |
|                                                | Concentrated                         | Diluited  | Concentrated     | Diluited                             | Hexane                               | Benzol           | Acetone          | Ethyl alcohol                        | oil       | rays      |  |  |
| Resistant                                      | L <mark>imite</mark> d<br>resistance | Resistant | Not<br>resistant | L <mark>imite</mark> d<br>resistance | L <mark>imite</mark> d<br>resistance | Not<br>resistant | Not<br>resistant | L <mark>imite</mark> d<br>resistance | Resistant | Resistant |  |  |

## **DIMENSIONAL**







## **TECHNICAL SYMBOLOGY**

IK

IK08

IP66/IP67/IP69

STANDARDS/APPROVALS