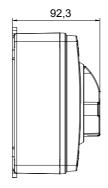

| Solvents                             |                  |                  | Mineral                              | UV        |           |  |  |
|                                                | Concentrated                         | Diluited  | Concentrated     | Diluited                             | Hexane                               | Benzol           | Acetone          | Ethyl alcohol                        | oil       | rays      |  |  |
| Resistant                                      | L <mark>imite</mark> d<br>resistance | Resistant | Not<br>resistant | L <mark>imite</mark> d<br>resistance | L <mark>imite</mark> d<br>resistance | Not<br>resistant | Not<br>resistant | L <mark>imite</mark> d<br>resistance | Resistant | Resistant |  |  |

## **DIMENSIONAL**







## **TECHNICAL SYMBOLOGY**

IK

IK08

IP66/IP67/IP69

STANDARDS/APPROVALS