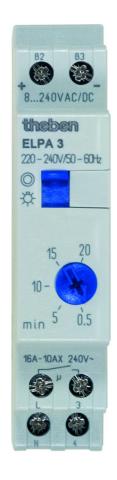

# ELPA 3

Item no.: 0030002

## Description

- Additional multi-voltage input electrically isolated for AC/DC 8...240~V, e.g. für intercoms
- Switch-off pre-warning (two double flashes) in accordance with DIN 18015-2 to avoid sudden darkness
- Immediate secondary switching
- Toggle switch for permanent light
- Staircase time switch, electronical
- Terminal layout same as ELPA 8
- Extremely accurate
- Push button input with electronic overload protection
- Automatic 3 or 4 conductor detection (4 conductor with connection for floor lighting, 3 conductor no longer permitted for new systems)

#### Technical data

|                      | ELPA 3          |
|----------------------|-----------------|
| Operating voltage    | 230 V AC        |
| Frequency            | 50 - 60 Hz      |
| Width                | 1 modules       |
| Installation type    | DIN rail        |
| Stand-by consumption | ~0.3 W          |
| Capacity loss max.   | 1.2 W           |
| Glow lamp load       | 100 mA          |
| Setting range time   | 0.5 - 20 min    |
| Type of connection   | 3-/4-conductors |
| 3/4-way conductors   | Automatic       |
| Secondary switching  | At once         |