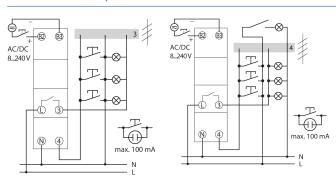

|
| Multi-voltage input             | ✓                                                                |
| Zero-cross switching            | ✓                                                                |
| Test approval                   | VDE                                                              |
| Housing and insulation material | High-temperature resistant, self-<br>extinguishing thermoplastic |
| Ambient temperature             | -25°C 50°C                                                       |
| Protection class                | II                                                               |
| Type of protection              | IP 20                                                            |

# Connection example



## Scale drawings



Subject to technical changes and misprints additional information at: www.theben.de/product/0030002

# ELPA 3

Item no.: 0030002



## Accessories

Wall mounting kit 17,5 mm Item no.: 9070065



Front panel kit Item no.: 9070001