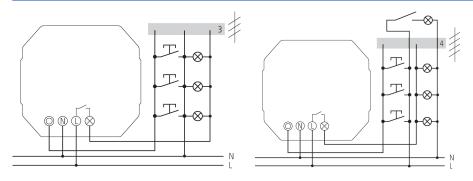

| ✓                                                                      |
| Test approval                                         | VDE                                                                    |
| Housing and insulation material                       | High-temperature resistant, self-<br>extinguishing thermoplastic       |
| Ambient temperature                                   | -25°C 45°C                                                             |
| Protection class                                      | II                                                                     |
| Type of protection                                    | IP 20                                                                  |

# **ELPA 047**

Item no.: 0470002



# Connection example



## Scale drawings