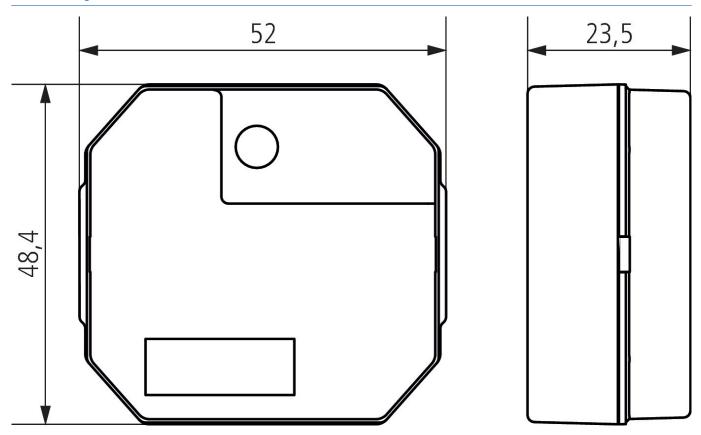

|
| Test approval                                         | VDE                                                                    |
| Housing and insulation material                       | High-temperature resistant, self-<br>extinguishing thermoplastic       |
| Ambient temperature                                   | -25°C 45°C                                                             |
| Protection class                                      | II                                                                     |
| Type of protection                                    | IP 20                                                                  |

# **ELPA 047**

Item no.: 0470002



# Connection example



## Scale drawings