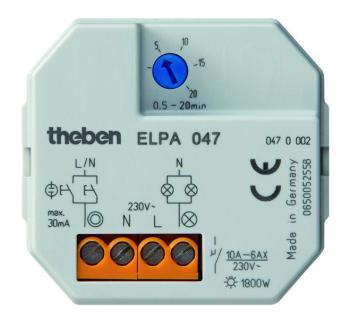

# **ELPA 047**

Item no.: 0470002

### Description

- Push button connectable
- Flush-mounted staircase time switch, electronic
- Suitable for upgrades and new installation
- Zero-cross switching for relay-saving switching and high lamp loads
- Push button input with electronic overload protection
- Automatic 3 or 4 conductor detection (4 conductor with connection for floor lighting, 3 conductor no longer permitted for new systems)
- Extremely accurate
- Immediate secondary switching

#### Technical data

|                                                         | ELPA 047                   |
|---------------------------------------------------------|----------------------------|
| Operating voltage                                       | 230 V AC                   |
| Frequency                                               | 50 - 60 Hz                 |
| Installation type                                       | Flush-mounted              |
| Stand-by consumption                                    | ~0.1 W                     |
| Glow lamp load                                          | 30 mA                      |
| Setting range time                                      | 0.5 - 20 min               |
| Type of connection                                      | 3-/4-conductors            |
| 3/4-way conductors                                      | Automatic                  |
| Secondary switching                                     | At once                    |
| Type of contact                                         | NO contact                 |
| Opening width                                           | < 3 mm (µ)                 |
| Switching output                                        | Not potential-free (230 V) |
| Incandescent/halogen lamp load                          | 1800 W                     |
| Fluorescent lamp load (conventional) lead-lag circuit   | 1200 VA                    |
| Fluorescent lamp load (conventional) parallel-corrected | 580 VA 54 μF               |
| Energy saving lamps                                     | 110 W                      |
| LED lamp < 2 W                                          | 20 W                       |
|                                                         |                            |

|                                                       | ELPA 047                                                               |
|-------------------------------------------------------|------------------------------------------------------------------------|
| LED lamp 2-8 W                                        | 250 W                                                                  |
| LED lamp > 8 W                                        | 250 W                                                                  |
| Fluorescent lamp load (electronic ballast)            | 200 VA                                                                 |
| Fluorescent lamp load (conventional) series-corrected | 1200 VA                                                                |
| Fluorescent lamp load (conventional) not corrected    | 1200 VA                                                                |
| Switching capacity                                    | 6 AX at 230 V AC, $\cos \phi$ = 0.3, 10 A at 230 V AC, $\cos \phi$ = 1 |
| Switch-off pre-warning                                | -                                                                      |
| Multi-voltage input                                   | -                                                                      |
| Zero-cross switching                                  | ✓                                                                      |
| Test approval                                         | VDE                                                                    |
| Housing and insulation material                       | High-temperature resistant, self-<br>extinguishing thermoplastic       |
| Ambient temperature                                   | -25°C 45°C                                                             |
| Protection class                                      | II                                                                     |
| Type of protection                                    | IP 20                                                                  |