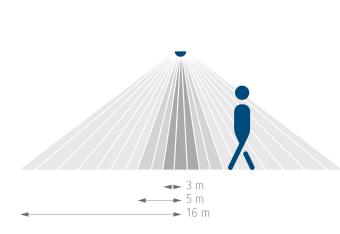

# Detection range for planning applications at a temperature of 21 °C

| Mounting height (A) | Diagonally (t) | Head on to (R) |  |
|---------------------|----------------|----------------|--|
| 2 m                 | 15 m           | 4 m            |  |
| 2.5 m               | 16 m           | 5 m            |  |
| 3 m                 | 16 m           | 5 m            |  |
| 3.5 m               | 10 m           | 5 m            |  |
| 4 m                 | 8 m            | 3 m            |  |

# Detection range for planning applications at a temperature of 21 °C