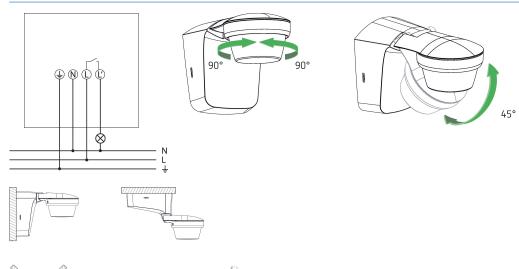

### Description

- Passive infra-red motion detector
- For outdoor use
- For installation on walls and ceilings
- 360° detection angle
- Sensor head can be turned by  $\pm$  90° horizontally, by 45° downwards and by 90° upwards
- Adjustable brightness switching value and switch-off delay
- Sensitivity can be reduced to limit detection area
- Area limit via lens attachment
- Mixed light measurement suitable for the control of fluorescent, incandescent, halogen lamps and LEDs
- Zero-cross switching for relay-saving switching and high lamp loads
- Teach-in of current brightness value possible
- Pulse function
- Test function for checking detection area
- Installation on flush-mounted socket possible (60 mm)
- Single-handed plug-in installation
- Instant start-up possible via factory preset
- Controls are place protected
- Terminal for protective earth conductor
- Corner angle included in delivery

# **Connection example**