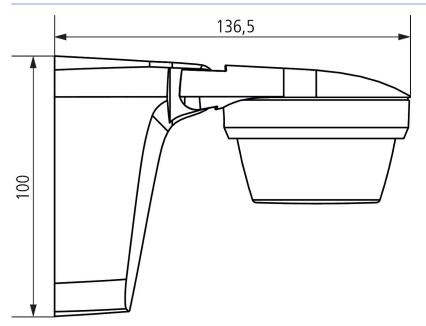

| theLuxa S360 WH    |       |  |
|--------------------|-------|--|
| Protection class   | II    |  |
| Type of protection | IP 66 |  |

# **Connection example**





# Detection range for planning applications at a temperature of 21 °C

| Mounting height (A) | Diagonally (t) | Head on to (R) |  |
|---------------------|----------------|----------------|--|
| 2 m                 | 15 m           | 4 m            |  |
| 2.5 m               | 16 m           | 5 m            |  |
| 3 m                 | 16 m           | 5 m            |  |
| 3.5 m               | 10 m           | 5 m            |  |
| 4 m                 | 8 m            | 3 m            |  |

# theLuxa S360 WH Item no.: 1010510



# Detection range for planning applications at a temperature of 21 °C





# Scale drawings





# theLuxa S360 WH Item no.: 1010510



#### Accessories

Corner angle theLuxa S WH Item no.: 9070902



Spacer theLuxa S WH Item no.: 9070906