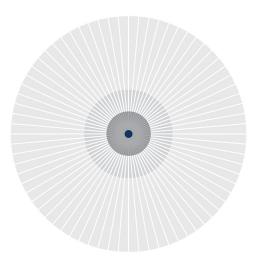

### Description

- Passive infra-red motion detector
- For outdoor use
- For installation on walls and ceilings
- 360° detection angle
- Sensor head can be turned by  $\pm$  90° horizontally, by 45° downwards and by 90° upwards
- Adjustable brightness switching value and switch-off delay
- Sensitivity can be reduced to limit detection area
- Area limit via lens attachment
- Mixed light measurement suitable for the control of fluorescent, incandescent, halogen lamps and LEDs
- Zero-cross switching for relay-saving switching and high lamp loads
- Teach-in of current brightness value possible
- Pulse function
- Test function for checking detection area
- Installation on flush-mounted socket possible (60 mm)
- Single-handed plug-in installation
- Instant start-up possible via factory preset
- Controls are place protected
- Terminal for protective earth conductor
- Corner angle included in delivery

### Technical data

|                                                       | theLuxa S360 WH                                                                                                             |  |
|-------------------------------------------------------|-----------------------------------------------------------------------------------------------------------------------------|--|
| Operating voltage                                     | 230 V AC                                                                                                                    |  |
| Frequency                                             | 50 Hz                                                                                                                       |  |
| Stand-by consumption                                  | ~0.5 W                                                                                                                      |  |
| Light measurement                                     | Mixed light measurement                                                                                                     |  |
| Number of channels                                    | 1                                                                                                                           |  |
| Colour                                                | White (similar RAL 9010)                                                                                                    |  |
| Switching output                                      | Light                                                                                                                       |  |
| Installation type                                     | Wall and ceiling installation, Outdoor                                                                                      |  |
| Setting range brightness                              | 5 lx - 1000 lx                                                                                                              |  |
| Switching capacity                                    | 10 A at 230 V AC, $\cos \varphi = 1$ , 6 A at<br>230 V AC, $\cos \varphi = 0.6$ , 3 AX at 230 V<br>AC, $\cos \varphi = 0.3$ |  |
| Detection angle                                       | 360°                                                                                                                        |  |
| Installation height                                   | 2 - 4 m                                                                                                                     |  |
| Light switch-off delay                                | 1 s - 20 min                                                                                                                |  |
| Incandescent/halogen lamp load                        | 2300 W                                                                                                                      |  |
| Fluorescent lamp load (conventional)<br>not corrected | 2300 VA                                                                                                                     |  |