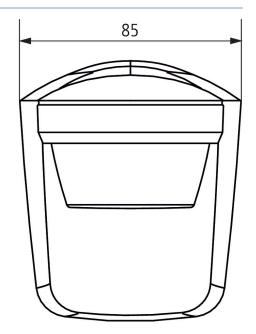

| theLuxa S360 WH    |       |  |
|--------------------|-------|--|
| Protection class   | II    |  |
| Type of protection | IP 66 |  |

# **Connection example**





# Detection range for planning applications at a temperature of 21 °C

| Mounting height (A) | Diagonally (t) | Head on to (R) |  |
|---------------------|----------------|----------------|--|
| 2 m                 | 15 m           | 4 m            |  |
| 2.5 m               | 16 m           | 5 m            |  |
| 3 m                 | 16 m           | 5 m            |  |
| 3.5 m               | 10 m           | 5 m            |  |
| 4 m                 | 8 m            | 3 m            |  |

# theLuxa S360 WH Item no.: 1010510



# Detection range for planning applications at a temperature of 21 °C





# Scale drawings





# theLuxa S360 WH Item no.: 1010510



#### Accessories

Corner angle theLuxa S WH Item no.: 9070902



Spacer theLuxa S WH Item no.: 9070906