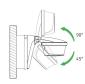

### Detection range for planning applications at a temperature of 21 °C

| Mounting height (A) | Diagonally (t) | Head on to (R) |  |
|---------------------|----------------|----------------|--|
| 2 m                 | 12 m           | 4 m            |  |
| 2.5 m               | 16 m           | 5 m            |  |
| 3 m                 | 16 m           | 5 m            |  |
| 3.5 m               | 16 m           | 5 m            |  |
| 4 m                 | 12 m           | 4 m            |  |