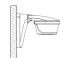

|
| -25°C 45°C                                                                                                                                             |
| II                                                                                                                                                     |
| IP 55                                                                                                                                                  |
|                                                                                                                                                        |

# theLuxa P220 BK

Item no.: 1010606



### Connection example

















### Detection range for planning applications at a temperature of 21 °C

| Mounting height (A) | Diagonally (t) | Head on to (R) |  |
|---------------------|----------------|----------------|--|
| 2 m                 | 12 m           | 4 m            |  |
| 2.5 m               | 16 m           | 5 m            |  |
| 3 m                 | 16 m           | 5 m            |  |
| 3.5 m               | 16 m           | 5 m            |  |
| 4 m                 | 12 m           | 4 m            |  |



# theLuxa P220 BK

Item no.: 1010606



### Scale drawings