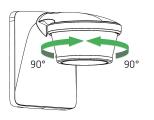

|
| -25°C 45°C                                                                                                                                             |
| II                                                                                                                                                     |
| IP 55                                                                                                                                                  |
|                                                                                                                                                        |

# theLuxa P220 BK

Item no.: 1010606



### Connection example

















### Detection range for planning applications at a temperature of 21 °C

| Mounting height (A) | Diagonally (t) | Head on to (R) |  |
|---------------------|----------------|----------------|--|
| 2 m                 | 12 m           | 4 m            |  |
| 2.5 m               | 16 m           | 5 m            |  |
| 3 m                 | 16 m           | 5 m            |  |
| 3.5 m               | 16 m           | 5 m            |  |
| 4 m                 | 12 m           | 4 m            |  |



# theLuxa P220 BK

Item no.: 1010606



### Scale drawings