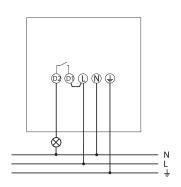

|
| -25°C 45°C                                                                                                                                             |
| II                                                                                                                                                     |
| IP 55                                                                                                                                                  |
|                                                                                                                                                        |

# theLuxa P220 BK

Item no.: 1010606



### Connection example

















### Detection range for planning applications at a temperature of 21 °C

| Mounting height (A) | Diagonally (t) | Head on to (R) |  |
|---------------------|----------------|----------------|--|
| 2 m                 | 12 m           | 4 m            |  |
| 2.5 m               | 16 m           | 5 m            |  |
| 3 m                 | 16 m           | 5 m            |  |
| 3.5 m               | 16 m           | 5 m            |  |
| 4 m                 | 12 m           | 4 m            |  |



# theLuxa P220 BK

Item no.: 1010606



### Scale drawings