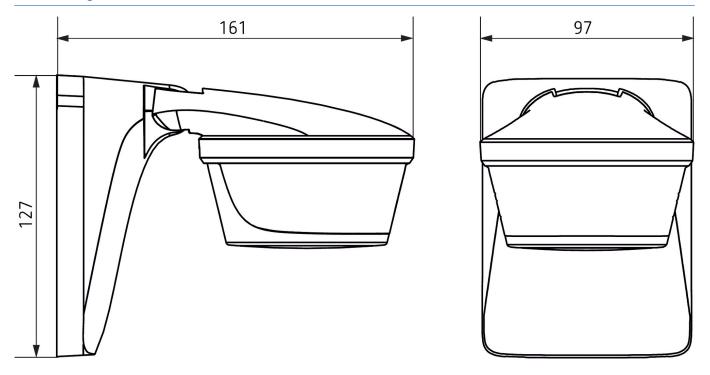

|                                                                                                                                                        |

# theLuxa P220 BK

Item no.: 1010606



### Connection example

















### Detection range for planning applications at a temperature of 21 °C

| Mounting height (A) | Diagonally (t) | Head on to (R) |  |
|---------------------|----------------|----------------|--|
| 2 m                 | 12 m           | 4 m            |  |
| 2.5 m               | 16 m           | 5 m            |  |
| 3 m                 | 16 m           | 5 m            |  |
| 3.5 m               | 16 m           | 5 m            |  |
| 4 m                 | 12 m           | 4 m            |  |



# theLuxa P220 BK

Item no.: 1010606



### Scale drawings