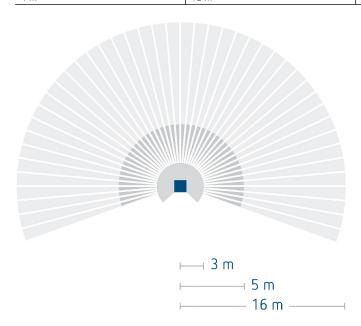

### Detection range for planning applications at a temperature of 21 °C

| Mounting height (A) | Diagonally (t) | Head on to (R) |  |
|---------------------|----------------|----------------|--|
| 2 m                 | 12 m           | 4 m            |  |
| 2.5 m               | 16 m           | 5 m            |  |
| 3 m                 | 16 m           | 5 m            |  |
| 3.5 m               | 16 m           | 5 m            |  |
| 4 m                 | 12 m           | 4 m            |  |