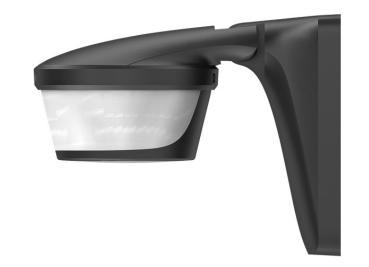

## theLuxa P220 BK

Item no.: 1010606

### Presence and motion detectors Ceiling installation outdoor

#### Description

- Motion detector (PIR)
- Automatic lighting control based on presence and brightness
- 220° detection angle
- For outdoor use
- For installation on walls and ceilings
- For larger, commercial outdoors properties such as offices, public buildings, hotels, schools, car parks and warehouses
- Adjustable brightness switching value and switch-off delay
- Sensitivity can be reduced to limit detection area
- Area limit via lens attachment
- Mixed light measurement suitable for the control of fluorescent, incandescent, halogen lamps and LEDs
- Teach-in of current brightness value possible
- Pulse function
- Test function for checking detection area
- Installation on flush-mounted socket possible (60 mm)
- Single-handed plug-in installation
- Instant start-up possible via factory preset
- Controls are place protected
- Terminal for protective earth conductor
- Spacer included in delivery