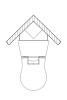

## theLuxa P220 BK

Item no.: 1010606

### Presence and motion detectors Ceiling installation outdoor

#### Description

- Motion detector (PIR)
- Automatic lighting control based on presence and brightness
- 220° detection angle
- For outdoor use
- For installation on walls and ceilings
- For larger, commercial outdoors properties such as offices, public buildings, hotels, schools, car parks and warehouses
- Adjustable brightness switching value and switch-off delay
- Sensitivity can be reduced to limit detection area
- Area limit via lens attachment
- Mixed light measurement suitable for the control of fluorescent, incandescent, halogen lamps and LEDs
- Teach-in of current brightness value possible
- Pulse function
- Test function for checking detection area
- Installation on flush-mounted socket possible (60 mm)
- Single-handed plug-in installation
- Instant start-up possible via factory preset
- Controls are place protected
- Terminal for protective earth conductor
- Spacer included in delivery