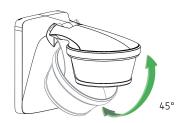

|
| -25°C 45°C                                                                                                                                             |
| II                                                                                                                                                     |
| IP 55                                                                                                                                                  |
|                                                                                                                                                        |

# theLuxa P220 BK

Item no.: 1010606



### Connection example

















### Detection range for planning applications at a temperature of 21 °C

| Mounting height (A) | Diagonally (t) | Head on to (R) |  |
|---------------------|----------------|----------------|--|
| 2 m                 | 12 m           | 4 m            |  |
| 2.5 m               | 16 m           | 5 m            |  |
| 3 m                 | 16 m           | 5 m            |  |
| 3.5 m               | 16 m           | 5 m            |  |
| 4 m                 | 12 m           | 4 m            |  |



# theLuxa P220 BK

Item no.: 1010606



### Scale drawings