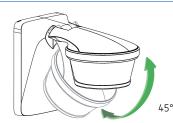

|  |  |
| -25°C 45°C                                                                                                                                             |  |  |
| II                                                                                                                                                     |  |  |
| IP 55                                                                                                                                                  |  |  |
|                                                                                                                                                        |  |  |

# theLuxa P300 WH

Item no.: 1010610



### Connection example

















### Detection range for planning applications at a temperature of 21 °C

| Mounting height (A) | Diagonally (t) | Head on to (R) |  |
|---------------------|----------------|----------------|--|
| 2 m                 | 12 m           | 4 m            |  |
| 2.5 m               | 16 m           | 5 m            |  |
| 3 m                 | 16 m           | 5 m            |  |
| 3.5 m               | 16 m           | 5 m            |  |
| 4 m                 | 12 m           | 4 m            |  |





# theLuxa P300 WH

Item no.: 1010610



### Scale drawings