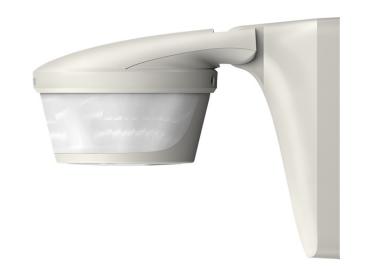

## theLuxa P300 WH

Item no.: 1010610

### Presence and motion detectors Ceiling installation outdoor

#### Description

- Motion detector (PIR)
- Automatic lighting control based on presence and brightness
- 300° detection angle
- For outdoor use
- For installation on walls and ceilings
- For larger, commercial outdoors properties such as offices, public buildings, hotels, schools, car parks and warehouses
- Adjustable brightness switching value and switch-off delay
- Sensitivity can be reduced to limit detection area
- Area limit via lens attachment
- Mixed light measurement suitable for the control of fluorescent, incandescent, halogen lamps and LEDs
- Teach-in of current brightness value possible
- Pulse function
- Test function for checking detection area
- Installation on flush-mounted socket possible (60 mm)
- Single-handed plug-in installation
- Instant start-up possible via factory preset
- Controls are place protected
- Terminal for protective earth conductor
- Spacer and corner angle included in delivery