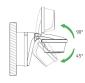

### Detection range for planning applications at a temperature of 21 °C

| Mounting height (A) | Diagonally (t) | Head on to (R) |  |
|---------------------|----------------|----------------|--|
| 2 m                 | 12 m           | 4 m            |  |
| 2.5 m               | 16 m           | 5 m            |  |
| 3 m                 | 16 m           | 5 m            |  |
| 3.5 m               | 16 m           | 5 m            |  |
| 4 m                 | 12 m           | 4 m            |  |