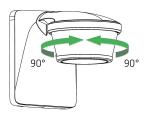

|  |  |
| -25°C 45°C                                                                                                                                             |  |  |
| II                                                                                                                                                     |  |  |
| IP 55                                                                                                                                                  |  |  |
|                                                                                                                                                        |  |  |

# theLuxa P300 WH

Item no.: 1010610



### Connection example

















### Detection range for planning applications at a temperature of 21 °C

| Mounting height (A) | Diagonally (t) | Head on to (R) |  |
|---------------------|----------------|----------------|--|
| 2 m                 | 12 m           | 4 m            |  |
| 2.5 m               | 16 m           | 5 m            |  |
| 3 m                 | 16 m           | 5 m            |  |
| 3.5 m               | 16 m           | 5 m            |  |
| 4 m                 | 12 m           | 4 m            |  |





# theLuxa P300 WH

Item no.: 1010610



### Scale drawings