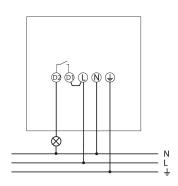

|  |  |
| -25°C 45°C                                                                                                                                             |  |  |
| II                                                                                                                                                     |  |  |
| IP 55                                                                                                                                                  |  |  |
|                                                                                                                                                        |  |  |

# theLuxa P300 WH

Item no.: 1010610



### Connection example

















### Detection range for planning applications at a temperature of 21 °C

| Mounting height (A) | Diagonally (t) | Head on to (R) |  |
|---------------------|----------------|----------------|--|
| 2 m                 | 12 m           | 4 m            |  |
| 2.5 m               | 16 m           | 5 m            |  |
| 3 m                 | 16 m           | 5 m            |  |
| 3.5 m               | 16 m           | 5 m            |  |
| 4 m                 | 12 m           | 4 m            |  |





# theLuxa P300 WH

Item no.: 1010610



### Scale drawings