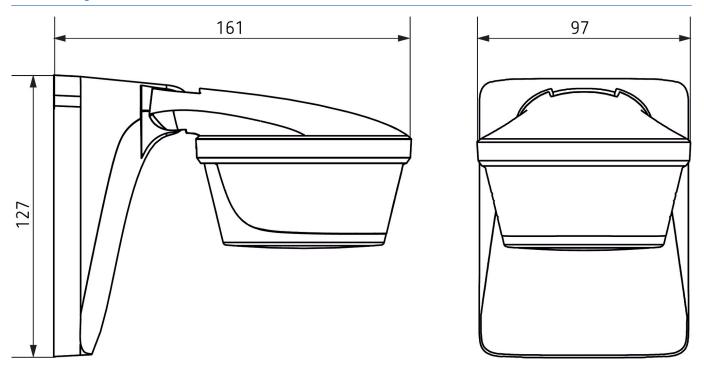

|  |  |

# theLuxa P300 WH

Item no.: 1010610



### Connection example

















### Detection range for planning applications at a temperature of 21 °C

| Mounting height (A) | Diagonally (t) | Head on to (R) |  |
|---------------------|----------------|----------------|--|
| 2 m                 | 12 m           | 4 m            |  |
| 2.5 m               | 16 m           | 5 m            |  |
| 3 m                 | 16 m           | 5 m            |  |
| 3.5 m               | 16 m           | 5 m            |  |
| 4 m                 | 12 m           | 4 m            |  |





# theLuxa P300 WH

Item no.: 1010610



### Scale drawings