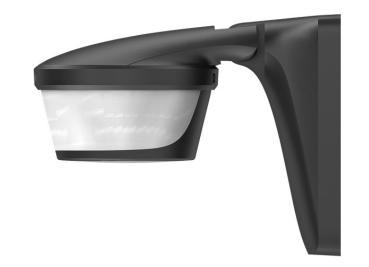

## theLuxa P300 BK

Item no.: 1010611

### Presence and motion detectors Ceiling installation outdoor

#### Description

- Motion detector (PIR)
- Automatic lighting control based on presence and brightness
- 300° detection angle
- For outdoor use
- For installation on walls and ceilings
- For larger, commercial outdoors properties such as offices, public buildings, hotels, schools, car parks and warehouses
- Adjustable brightness switching value and switch-off delay
- Sensitivity can be reduced to limit detection area
- Area limit via lens attachment
- Mixed light measurement suitable for the control of fluorescent, incandescent, halogen lamps and LEDs
- Teach-in of current brightness value possible
- Pulse function
- Test function for checking detection area
- Installation on flush-mounted socket possible (60 mm)
- Single-handed plug-in installation
- Instant start-up possible via factory preset
- Controls are place protected
- Terminal for protective earth conductor
- Spacer and corner angle included in delivery