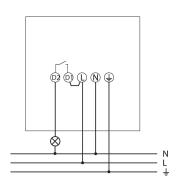

ntrolled   | √                                                                                                                                                      |  |  |
| Ambient temperature | -25°C 45°C                                                                                                                                             |  |  |
| Protection class    | II                                                                                                                                                     |  |  |
| Type of protection  | IP 55                                                                                                                                                  |  |  |

# theLuxa P300 BK

Item no.: 1010611



### Connection example

















### Detection range for planning applications at a temperature of 21 °C

| Mounting height (A) | Diagonally (t) | Head on to (R) |  |
|---------------------|----------------|----------------|--|
| 2 m                 | 12 m           | 4 m            |  |
| 2.5 m               | 16 m           | 5 m            |  |
| 3 m                 | 16 m           | 5 m            |  |
| 3.5 m               | 16 m           | 5 m            |  |
| 4 m                 | 12 m           | 4 m            |  |





# theLuxa P300 BK

Item no.: 1010611



### Scale drawings