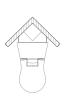

emote controlled   | √                                                                                                                                                      |  |  |
| Ambient temperature | -25°C 45°C                                                                                                                                             |  |  |
| Protection class    | II                                                                                                                                                     |  |  |
| Type of protection  | IP 55                                                                                                                                                  |  |  |

# theLuxa P300 BK

Item no.: 1010611



### Connection example

















### Detection range for planning applications at a temperature of 21 °C

| Mounting height (A) | Diagonally (t) | Head on to (R) |  |
|---------------------|----------------|----------------|--|
| 2 m                 | 12 m           | 4 m            |  |
| 2.5 m               | 16 m           | 5 m            |  |
| 3 m                 | 16 m           | 5 m            |  |
| 3.5 m               | 16 m           | 5 m            |  |
| 4 m                 | 12 m           | 4 m            |  |





# theLuxa P300 BK

Item no.: 1010611



### Scale drawings