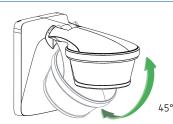

| Remote controlled   | √                                                                                                                                                      |  |  |
| Ambient temperature | -25°C 45°C                                                                                                                                             |  |  |
| Protection class    | II                                                                                                                                                     |  |  |
| Type of protection  | IP 55                                                                                                                                                  |  |  |

# theLuxa P300 BK

Item no.: 1010611



### Connection example

















### Detection range for planning applications at a temperature of 21 °C

| Mounting height (A) | Diagonally (t) | Head on to (R) |  |
|---------------------|----------------|----------------|--|
| 2 m                 | 12 m           | 4 m            |  |
| 2.5 m               | 16 m           | 5 m            |  |
| 3 m                 | 16 m           | 5 m            |  |
| 3.5 m               | 16 m           | 5 m            |  |
| 4 m                 | 12 m           | 4 m            |  |





# theLuxa P300 BK

Item no.: 1010611



### Scale drawings