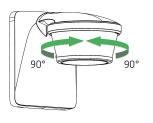

|
| Remote controlled   | √                                                                                                                                                      |  |  |
| Ambient temperature | -25°C 45°C                                                                                                                                             |  |  |
| Protection class    | II                                                                                                                                                     |  |  |
| Type of protection  | IP 55                                                                                                                                                  |  |  |

# theLuxa P300 BK

Item no.: 1010611



### Connection example

















### Detection range for planning applications at a temperature of 21 °C

| Mounting height (A) | Diagonally (t) | Head on to (R) |  |
|---------------------|----------------|----------------|--|
| 2 m                 | 12 m           | 4 m            |  |
| 2.5 m               | 16 m           | 5 m            |  |
| 3 m                 | 16 m           | 5 m            |  |
| 3.5 m               | 16 m           | 5 m            |  |
| 4 m                 | 12 m           | 4 m            |  |





# theLuxa P300 BK

Item no.: 1010611



### Scale drawings