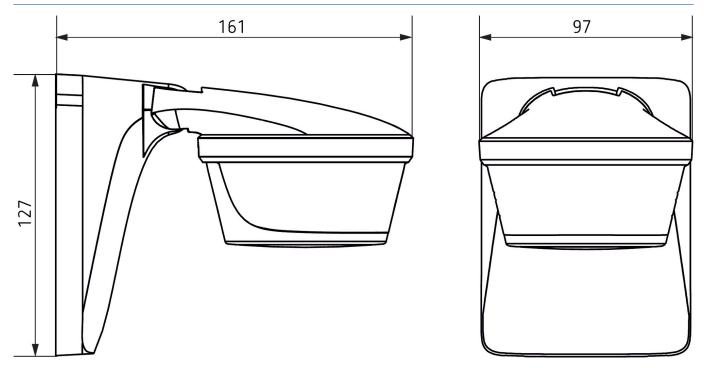

|  |  |

# theLuxa P300 BK

Item no.: 1010611



### Connection example

















### Detection range for planning applications at a temperature of 21 °C

| Mounting height (A) | Diagonally (t) | Head on to (R) |  |
|---------------------|----------------|----------------|--|
| 2 m                 | 12 m           | 4 m            |  |
| 2.5 m               | 16 m           | 5 m            |  |
| 3 m                 | 16 m           | 5 m            |  |
| 3.5 m               | 16 m           | 5 m            |  |
| 4 m                 | 12 m           | 4 m            |  |





# theLuxa P300 BK

Item no.: 1010611



### Scale drawings