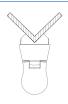

### Detection range for planning applications at a temperature of 21 °C

| Mounting height (A) | Diagonally (t) | Head on to (R) |  |
|---------------------|----------------|----------------|--|
| 2 m                 | 12 m           | 4 m            |  |
| 2.5 m               | 16 m           | 5 m            |  |
| 3 m                 | 16 m           | 5 m            |  |
| 3.5 m               | 16 m           | 5 m            |  |
| 4 m                 | 12 m           | 4 m            |  |