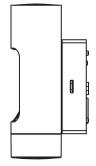

| theLeda D SL AL               |
|-------------------------------|-------------------------------|
| Operating voltage             | 230 V AC                      |
| Frequency                     | 50 - 60 Hz                    |
| Stand-by consumption          | ~0.5 W                        |
| Colour                        | Aluminium (similiar RAL 9010) |
| Installation type             | Wall installation, Outdoor    |
| LED output (lighting current) | 760 lm                        |
| Colour temperature            | 3000 K, warmwhite             |

| theLeda D SL AL  |
|------------------|
| < 80             |
| L80/B10/50.000 h |
| -25°C 45°C       |
| II               |
| IP 55            |
|                  |

# theLeda D SL AL

Item no.: 1020701



Scale drawings