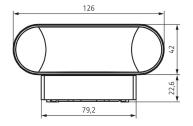

| theLeda D SL AL               |
|-------------------------------|-------------------------------|
| Operating voltage             | 230 V AC                      |
| Frequency                     | 50 - 60 Hz                    |
| Stand-by consumption          | ~0.5 W                        |
| Colour                        | Aluminium (similiar RAL 9010) |
| Installation type             | Wall installation, Outdoor    |
| LED output (lighting current) | 760 lm                        |
| Colour temperature            | 3000 K, warmwhite             |

| theLeda D SL AL  |
|------------------|
| < 80             |
| L80/B10/50.000 h |
| -25°C 45°C       |
| II               |
| IP 55            |
|                  |

# theLeda D SL AL

Item no.: 1020701



Scale drawings