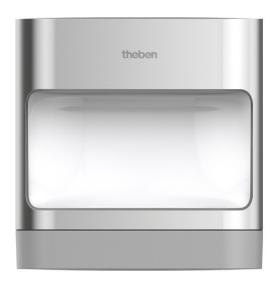

## theLeda D SL AL

Item no.: 1020701

### Description

- Stylish LED light 8.5 W
- Light emission at front (spot-light)
- High-quality housing made from anodised extruded-aluminium profiles
- Suitable for outdoor use
- High IP 55 protection rating for outdoor installation
- Easy installation with socket
- Wireless connectivity
- Exceptionally efficient thanks to high light output
- Long-lasting LEDs: service life of 50,000 hours
- Product design by ID AID