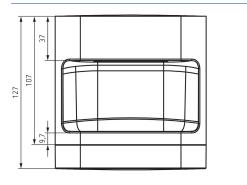

| theLeda D SL AL               |
|-------------------------------|-------------------------------|
| Operating voltage             | 230 V AC                      |
| Frequency                     | 50 - 60 Hz                    |
| Stand-by consumption          | ~0.5 W                        |
| Colour                        | Aluminium (similiar RAL 9010) |
| Installation type             | Wall installation, Outdoor    |
| LED output (lighting current) | 760 lm                        |
| Colour temperature            | 3000 K, warmwhite             |

| theLeda D SL AL  |
|------------------|
| < 80             |
| L80/B10/50.000 h |
| -25°C 45°C       |
| II               |
| IP 55            |
|                  |

# theLeda D SL AL

Item no.: 1020701



Scale drawings