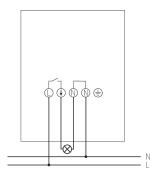

50 W                                                                           |
| LED lamp 2-8 W                  | 600 W                                                                          |
| LED lamp > 8 W                  | 600 W                                                                          |
| Housing and insulation material | High-temperature resistant, self-<br>extinguishing thermoplastic               |
| Ambient temperature             | -35°C 55°C                                                                     |

# LUNA 127 star S

Item no.: 1270900



#### Technical data

|                    | LUNA 127 star S |
|--------------------|-----------------|
| Type of protection | IP 55           |
| Protection class   | II              |

## Connection example



# LUNA 127 star S

Item no.: 1270900



## Scale drawings





### Accessories

Adapter plate LUNA star Item no.: 9070486



**LUNA star adapter mast fixing** Item no.: 9070793