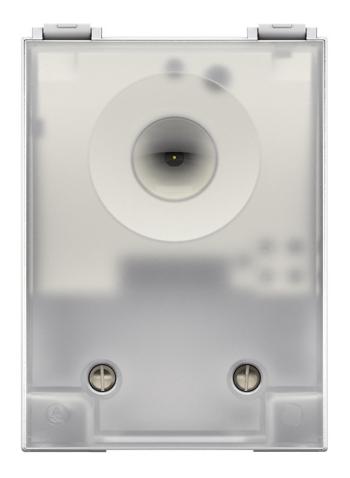

# LUNA 127 star S

Item no.: 1270900

### Description

- Test function
- Teach-in function
- Timer function (1 hour on)
- Switchable brightness range: 2-100/100-2000 lux
- Twilight switch with integrated light sensor
- Cable feed from the back and from below
- Cover with snap-on function when opening for the straightforward installation of the device
- Captive screws
- Large terminal area
- Brightness value can be set without opening the device
- Large light exposure angle (approx. 180 degrees)