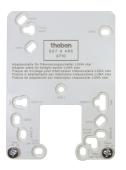

### Accessories

Adapter plate LUNA star Item no.: 9070486

**LUNA star adapter mast fixing** Item no.: 9070793