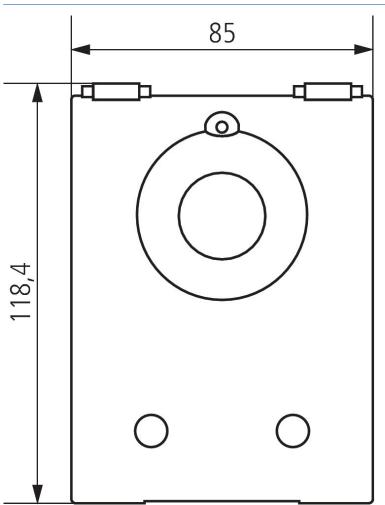

|
| LED lamp 2-8 W                  | 600 W                                                                          |
| LED lamp > 8 W                  | 600 W                                                                          |
| Housing and insulation material | High-temperature resistant, self-<br>extinguishing thermoplastic               |
| Ambient temperature             | -35°C 55°C                                                                     |

# LUNA 127 star S

Item no.: 1270900



#### Technical data

|                    | LUNA 127 star S |
|--------------------|-----------------|
| Type of protection | IP 55           |
| Protection class   | II              |

## Connection example



# LUNA 127 star S

Item no.: 1270900



## Scale drawings





### Accessories

Adapter plate LUNA star Item no.: 9070486



**LUNA star adapter mast fixing** Item no.: 9070793