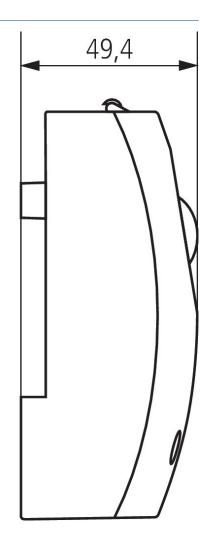

|
| LED lamp 2-8 W                  | 600 W                                                                          |
| LED lamp > 8 W                  | 600 W                                                                          |
| Housing and insulation material | High-temperature resistant, self-<br>extinguishing thermoplastic               |
| Ambient temperature             | -35°C 55°C                                                                     |

# LUNA 127 star S

Item no.: 1270900



#### Technical data

|                    | LUNA 127 star S |
|--------------------|-----------------|
| Type of protection | IP 55           |
| Protection class   | II              |

## Connection example



# LUNA 127 star S

Item no.: 1270900



## Scale drawings





### Accessories

Adapter plate LUNA star Item no.: 9070486



**LUNA star adapter mast fixing** Item no.: 9070793