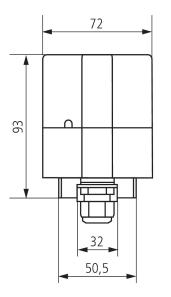

ensor technology

#### Description

- Brightness sensor
- For brightness dependent controlling in outdoor areas
- Brightness range from 1 100,000 lux
- Ideally combinable with the Theben weather stations for individual control of several facades



#### Technical data

|                            | LUNA 133 KNX       |
|----------------------------|--------------------|
| Operating voltage KNX      | Bus voltage, ≤5 mA |
| Installation type          | Wall installation  |
| Type of connection         | KNX bus terminal   |
| Measuring range brightness | 1 - 100000 lx      |

|                     | LUNA 133 KNX |
|---------------------|--------------|
| Ambient temperature | -25°C 55°C   |
| Type of protection  | IP 54        |

# **LUNA 133 KNX**

Item no.: 1339200



## Scale drawings





#### Accessories

Mast mounting S Item no.: 9070928



Mast mounting WML1 Item no.: 9070925