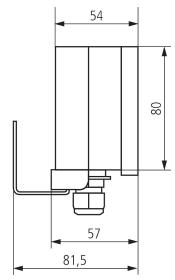

sor technology

#### Description

- Brightness sensor
- For brightness dependent controlling in outdoor areas
- Brightness range from 1 100,000 lux
- Ideally combinable with the Theben weather stations for individual control of several facades



#### Technical data

|                            | LUNA 133 KNX       |
|----------------------------|--------------------|
| Operating voltage KNX      | Bus voltage, ≤5 mA |
| Installation type          | Wall installation  |
| Type of connection         | KNX bus terminal   |
| Measuring range brightness | 1 - 100000 lx      |

|                     | LUNA 133 KNX |
|---------------------|--------------|
| Ambient temperature | -25°C 55°C   |
| Type of protection  | IP 54        |

# **LUNA 133 KNX**

Item no.: 1339200



## Scale drawings





#### Accessories

Mast mounting S Item no.: 9070928



Mast mounting WML1 Item no.: 9070925