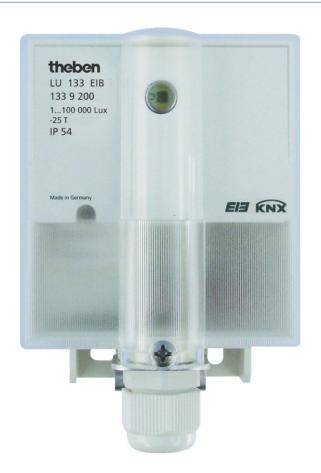

# **LUNA 133 KNX**

Item no.: 1339200

#### Description

- Brightness sensor
- For brightness dependent controlling in outdoor areas
- Brightness range from 1 100,000 lux
- Ideally combinable with the Theben weather stations for individual control of several facades

#### Technical data

|                            | LUNA 133 KNX       |
|----------------------------|--------------------|
| Operating voltage KNX      | Bus voltage, ≤5 mA |
| Installation type          | Wall installation  |
| Type of connection         | KNX bus terminal   |
| Measuring range brightness | 1 - 100000 lx      |

|                     | LUNA 133 KNX |
|---------------------|--------------|
| Ambient temperature | -25°C 55°C   |
| Type of protection  | IP 54        |