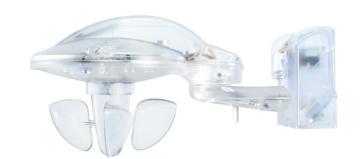

### Description

- Self contained outdoor weather station
- For measuring wind, rain, brightness and temperature
- For fully automatic blinds and sun protection control with automatic adjustment of blinds according to position of the sun
- Rain sensor with integrated heating
- Measurement and evaluation directly on device
- Sun protection for up to 8 facades via 3 integrated brightness sensors
- 4 additional threshold channels for connection of external KNX sensors
- 6 logic channels
- Display of weather data e.g. with VARIA 826 KNX multi-function display