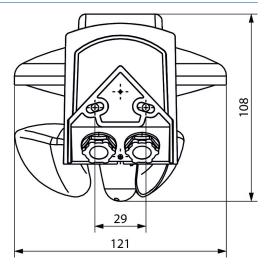

with VARIA 826 KNX multi-function display



#### Technical data

|                            | Meteodata 140 S 24V KNX |
|----------------------------|-------------------------|
| Operating voltage          | 15 - 34 V DC            |
| Operating voltage KNX      | Bus voltage, ≤10 mA     |
| Stand-by consumption       | <0.5 W                  |
| Installation type          | Wall installation       |
| Measuring range brightness | 1 - 100000 lx           |
| Setting range temperature  | -30°C 60°C              |
| •                          |                         |

| Meteodata 140 S 24V KNX |
|-------------------------|
| 2 - 30 m/s              |
| -20°C 55°C              |
| IP 44                   |
| III                     |
|                         |

#### Scale drawings





# Meteodata 140 S 24V KNX

Item no.: 1409201



#### Accessories

Mast mounting S Item no.: 9070928



Mast mounting WML1 Item no.: 9070925



Power unit 24 V DC Item no.: 9079330