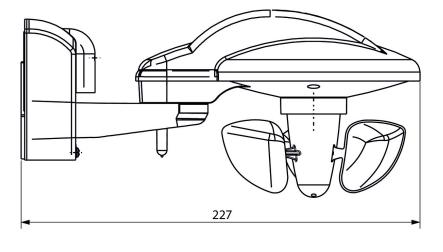

. with VARIA 826 KNX multi-function display



#### Technical data

|                            | Meteodata 140 S 24V KNX |
|----------------------------|-------------------------|
| Operating voltage          | 15 - 34 V DC            |
| Operating voltage KNX      | Bus voltage, ≤10 mA     |
| Stand-by consumption       | <0.5 W                  |
| Installation type          | Wall installation       |
| Measuring range brightness | 1 - 100000 lx           |
| Setting range temperature  | -30°C 60°C              |
| •                          |                         |

| Meteodata 140 S 24V KNX |
|-------------------------|
| 2 - 30 m/s              |
| -20°C 55°C              |
| IP 44                   |
| III                     |
|                         |

#### Scale drawings





# Meteodata 140 S 24V KNX

Item no.: 1409201



#### Accessories

Mast mounting S Item no.: 9070928



Mast mounting WML1 Item no.: 9070925



Power unit 24 V DC Item no.: 9079330