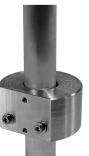

#### Accessories

Mast mounting S Item no.: 9070928

Mast mounting WML1 Item no.: 9070925

Power unit 24 V DC Item no.: 9079330

Subject to technical changes and misprints additional information at: www.theben.de/product/1409204 The load data are determined with exemplary selected illuminants and are therefore typical data due to the large number of available products.