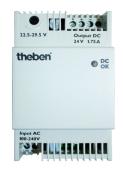

#### Accessories

Mast mounting S Item no.: 9070928

Mast mounting WML1 Item no.: 9070925

Power unit 24 V DC Item no.: 9079330

Subject to technical changes and misprints additional information at: www.theben.de/product/1409204 The load data are determined with exemplary selected illuminants and are therefore typical data due to the large number of available products.