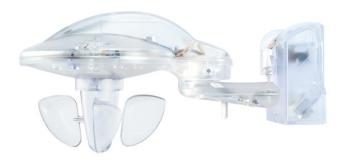

#### Description

- Integrated GNSS receiver, with time signal
- Automatic calculation of elevation and azimuth
- Self contained outdoor weather station
- For measuring wind, rain, brightness and temperature
- For fully automatic blinds and sun protection control with automatic adjustment of blinds according to position of the sun
- Rain sensor with integrated heating
- Measurement and evaluation directly on device
- Sun protection for up to 8 facades via 3 integrated brightness sensors
- 4 additional threshold channels for connection of external KNX sensors
- 6 logic channels
- Display of weather data e.g. with VARIA 826 KNX multi-function display