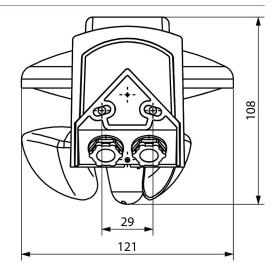

on



#### Technical data

| Meteodata 140 basic KNX                          |
|--------------------------------------------------|
| Bus voltage, ≤10 mA                              |
| Wall installation                                |
| 1 - 100000 lx                                    |
| -30°C 60°C                                       |
| 2 - 30 m/s                                       |
| Wall installation<br>1 - 100000 lx<br>-30°C 60°C |

|                     | Meteodata 140 basic KNX |
|---------------------|-------------------------|
| Ambient temperature | -20°C 55°C              |
| Type of protection  | IP 44                   |
| Protection class    | III                     |

#### Connection example



# Meteodata 140 basic KNX

Item no.: 1409205



### Scale drawings





#### Accessories

Mast mounting S Item no.: 9070928



Mast mounting WML1 Item no.: 9070925