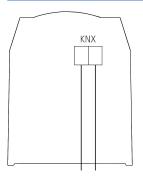

IA 826 KNX multi-function display
- Self contained outdoor weather station



#### Technical data

| Meteodata 140 basic KNX                          |
|--------------------------------------------------|
| Bus voltage, ≤10 mA                              |
| Wall installation                                |
| 1 - 100000 lx                                    |
| -30°C 60°C                                       |
| 2 - 30 m/s                                       |
| Wall installation<br>1 - 100000 lx<br>-30°C 60°C |

|                     | Meteodata 140 basic KNX |
|---------------------|-------------------------|
| Ambient temperature | -20°C 55°C              |
| Type of protection  | IP 44                   |
| Protection class    | III                     |

#### Connection example



# Meteodata 140 basic KNX

Item no.: 1409205



### Scale drawings





#### Accessories

Mast mounting S Item no.: 9070928



Mast mounting WML1 Item no.: 9070925