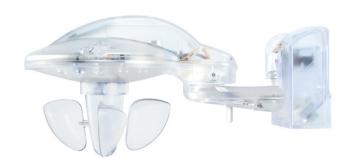

#### Description

- For measuring wind, brightness and temperature
- For fully automatic blinds and sun protection control
- Measurement and evaluation directly on device
- Sun protection for up to three facades via 3 integrated brightness sensors
- 4 additional threshold channels for connection of external KNX sensors
- 6 logic channels
- Display of weather data e.g. with VARIA 826 KNX multi-function display
- Self contained outdoor weather station