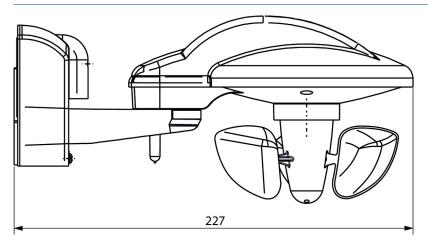

tion



#### Technical data

| Meteodata 140 basic KNX                          |
|--------------------------------------------------|
| Bus voltage, ≤10 mA                              |
| Wall installation                                |
| 1 - 100000 lx                                    |
| -30°C 60°C                                       |
| 2 - 30 m/s                                       |
| Wall installation<br>1 - 100000 lx<br>-30°C 60°C |

|                     | Meteodata 140 basic KNX |
|---------------------|-------------------------|
| Ambient temperature | -20°C 55°C              |
| Type of protection  | IP 44                   |
| Protection class    | III                     |

#### Connection example



# Meteodata 140 basic KNX

Item no.: 1409205



### Scale drawings





#### Accessories

Mast mounting S Item no.: 9070928



Mast mounting WML1 Item no.: 9070925