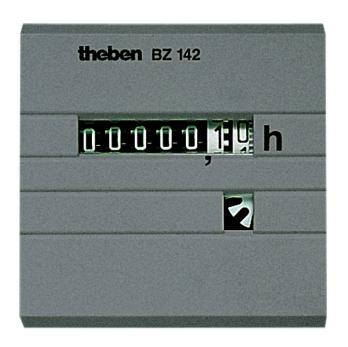

## BZ 142-1 230V

Item no.: 1420621

Time and light control Hour counters

#### Description

- Front panel devices with click-in or stretch clamp supports for walls up to a maximum of 10 mm thick
- Clamp or flat plug connection 6.3 mm
- Hour counter with synchronous motor drive
- Versions for direct voltage with quartz-controlled stepper motor
- Progress display

#### Technical data

|                              | BZ 142-1 230V            |
|------------------------------|--------------------------|
| Operating voltage            | 230 V AC - 240 V AC      |
| Frequency                    | 60 Hz                    |
| Installation type            | Front panel installation |
| Size front plate             | 48 x 48 mm               |
| Size of Installation section | 46 x 46 mm               |