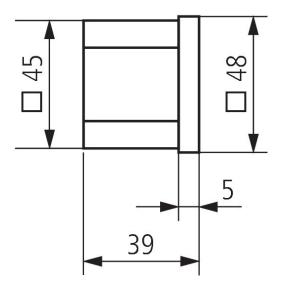

## Scale drawings

#### Technical data

|                              | BZ 142-1 230V            |
|------------------------------|--------------------------|
| Operating voltage            | 230 V AC - 240 V AC      |
| Frequency                    | 60 Hz                    |
| Installation type            | Front panel installation |
| Size front plate             | 48 x 48 mm               |
| Size of Installation section | 46 x 46 mm               |