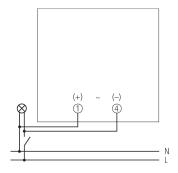

### Connection example

Subject to technical changes and misprints additional information at: www.theben.de/product/1420721

BZ 142-1

Item no.: 1420721