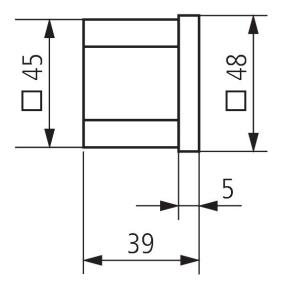

rating voltage            | 230 V AC                 |
| Frequency                    | 50 Hz                    |
| Installation type            | Front panel installation |
| Size front plate             | 48 x 48 mm               |
| Size of Installation section | 46 x 46 mm               |

|                     | BZ 142-1                    |
|---------------------|-----------------------------|
| Counting range      | 99999.99 h                  |
| Type of protection  | IP 65 (Front frame)         |
| Protection class    | II according to EN 60 335-1 |
| Ambient temperature | -20°C 70°C                  |

### Connection example



Subject to technical changes and misprints additional information at: www.theben.de/product/1420721

BZ 142-1

Item no.: 1420721



## Scale drawings