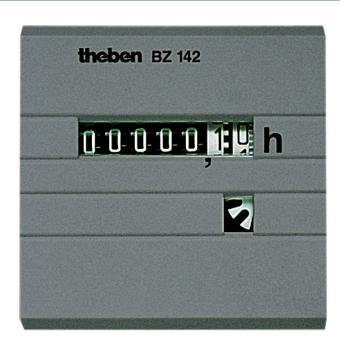

#### Description

- Front panel devices with click-in or stretch clamp supports for walls up to a maximum of 10 mm thick
- Clamp or flat plug connection 6.3 mm
- Hour counter with synchronous motor drive
- Versions for direct voltage with quartz-controlled stepper motor
- Progress display

#### Technical data

|                              | BZ 142-1                 |
|------------------------------|--------------------------|
| Operating voltage            | 230 V AC                 |
| Frequency                    | 50 Hz                    |
| Installation type            | Front panel installation |
| Size front plate             | 48 x 48 mm               |
| Size of Installation section | 46 x 46 mm               |

|                     | BZ 142-1                    |
|---------------------|-----------------------------|
| Counting range      | 99999.99 h                  |
| Type of protection  | IP 65 (Front frame)         |
| Protection class    | II according to EN 60 335-1 |
| Ambient temperature | -20°C 70°C                  |