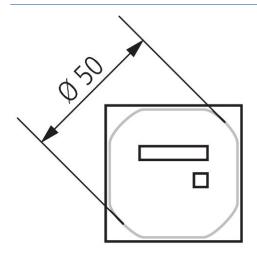

perating voltage            | 230 V AC                 |
| Frequency                    | 50 Hz                    |
| Installation type            | Front panel installation |
| Size front plate             | 48 x 48 mm               |
| Size of Installation section | 46 x 46 mm               |

|                     | BZ 142-1                    |
|---------------------|-----------------------------|
| Counting range      | 99999.99 h                  |
| Type of protection  | IP 65 (Front frame)         |
| Protection class    | II according to EN 60 335-1 |
| Ambient temperature | -20°C 70°C                  |

### Connection example



Subject to technical changes and misprints additional information at: www.theben.de/product/1420721

BZ 142-1

Item no.: 1420721



## Scale drawings