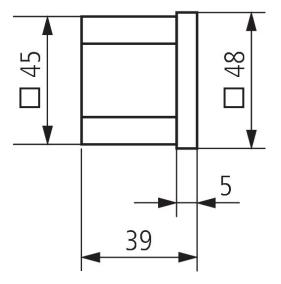

## **Technical data**

|                              | BZ 142-1 10V             |
|------------------------------|--------------------------|
| Operating voltage            | 10 V DC - 80 V DC        |
| Installation type            | Front panel installation |
| Size front plate             | 48 x 48 mm               |
| Size of Installation section | 46 x 46 mm               |
| Counting range               | 99999.99 h               |

16/03/2024 Page 1 of 2 BZ 142-1 10V Item no.: 1420821 theben

Scale drawings