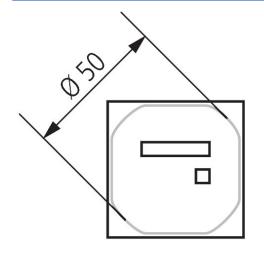

ize front plate             | 48 x 48 mm               |
| Size of Installation section | 46 x 46 mm               |
| Counting range               | 99999.99 h               |

|                     | BZ 142-1 10V                |
|---------------------|-----------------------------|
| Type of protection  | IP 65 (Front frame)         |
| Protection class    | II according to EN 60 335-1 |
| Ambient temperature | -20°C 70°C                  |

## **Connection example**



Subject to technical changes and misprints additional information at: www.theben.de/product/1420821 The load data are determined with exemplary selected illuminants and are therefore typical data due to the large number of available products.

16/03/2024 Page 1 of 2 BZ 142-1 10V Item no.: 1420821 theben

Scale drawings