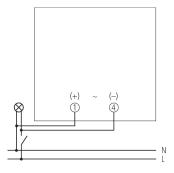

## **Connection example**

Subject to technical changes and misprints additional information at: www.theben.de/product/1420821 The load data are determined with exemplary selected illuminants and are therefore typical data due to the large number of available products.