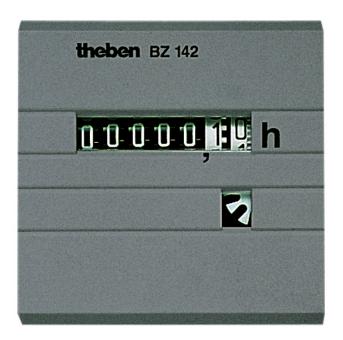

## Description

- Front panel devices with click-in or stretch clamp supports for walls up to a maximum of 10 mm thick
- Clamp or flat plug connection 6.3 mm
- Hour counter with synchronous motor drive
- Versions for direct voltage with quartz-controlled stepper motor
- Progress display

## **Technical data**

|                              | BZ 142-1 10V             |
|------------------------------|--------------------------|
| Operating voltage            | 10 V DC - 80 V DC        |
| Installation type            | Front panel installation |
| Size front plate             | 48 x 48 mm               |
| Size of Installation section | 46 x 46 mm               |
| Counting range               | 99999.99 h               |