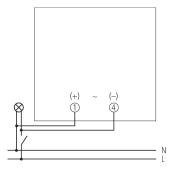

## **Connection example**

Subject to technical changes and misprints additional information at: www.theben.de/product/1430721 The load data are determined with exemplary selected illuminants and are therefore typical data due to the large number of available products. **BZ 143-1** Item no.: 1430721