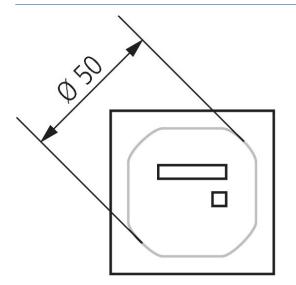

Scale drawings

## **Technical data**

|                              | BZ 143-1                 |
|------------------------------|--------------------------|
| Operating voltage            | 230 V AC                 |
| Frequency                    | 50 Hz                    |
| Installation type            | Front panel installation |
| Size front plate             | 52 x 52 mm               |
| Size of Installation section |                          |