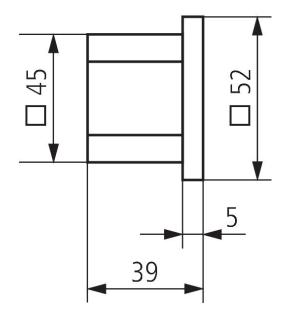

## **Technical data**

|                              | BZ 143-1                 |
|------------------------------|--------------------------|
| Operating voltage            | 230 V AC                 |
| Frequency                    | 50 Hz                    |
| Installation type            | Front panel installation |
| Size front plate             | 52 x 52 mm               |
| Size of Installation section |                          |

|                     | BZ 143-1                    |
|---------------------|-----------------------------|
| Counting range      | 99999.99 h                  |
| Type of protection  | IP 65 (Front frame)         |
| Protection class    | II according to EN 60 335-1 |
| Ambient temperature | -20°C 70°C                  |