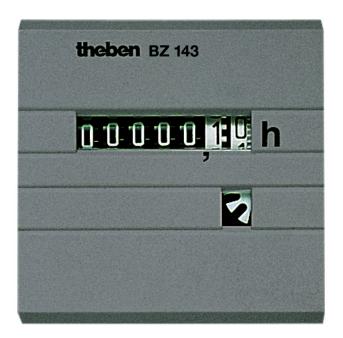

## Description

- Front panel devices with click-in or stretch clamp supports for walls up to a maximum of 10 mm thick
- Clamp or flat plug connection 6.3 mm
- Hour counter with synchronous motor drive
- Versions for direct voltage with quartz-controlled stepper motor
- Progress display