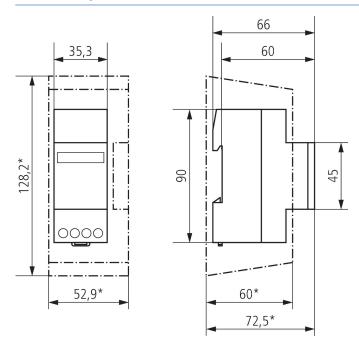

| BZ 145     |
|------------------------------|------------|
| Operating voltage            | 230 V AC   |
| Frequency                    | 50 Hz      |
| Width                        | 2 modules  |
| Installation type            | DIN rail   |
| Size front plate             | 35 x 45 mm |
| Size of Installation section |            |

|                     | BZ 145                      |
|---------------------|-----------------------------|
| Counting range      | 99999.9 h                   |
| Type of protection  | IP 20                       |
| Protection class    | II according to EN 60 335-1 |
| Ambient temperature | -10°C 70°C                  |
|                     |                             |

Item no.: 1450000



## Connection example



#### Scale drawings