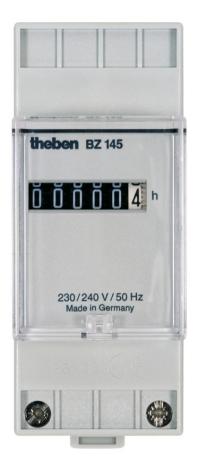

# **BZ 145**

Item no.: 1450000

#### Description

- Hour counter with synchronous motor drive
- Built in distributor device with quick fastening for 35 mm profile rails (DIN EN 60 715)
- Top mounting with additional terminal box cover plate, sealable
- Control panel installation with assembly kit possible
- Contact protection to comply with accident prevention regulation BGV A3
- Captive screw terminals

### Technical data

|                              | BZ 145     |
|------------------------------|------------|
| Operating voltage            | 230 V AC   |
| Frequency                    | 50 Hz      |
| Width                        | 2 modules  |
| Installation type            | DIN rail   |
| Size front plate             | 35 x 45 mm |
| Size of Installation section |            |