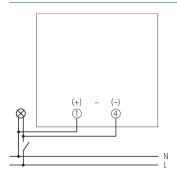

l data

|                              | BZ 145     |
|------------------------------|------------|
| Operating voltage            | 230 V AC   |
| Frequency                    | 50 Hz      |
| Width                        | 2 modules  |
| Installation type            | DIN rail   |
| Size front plate             | 35 x 45 mm |
| Size of Installation section |            |

|                     | BZ 145                      |
|---------------------|-----------------------------|
| Counting range      | 99999.9 h                   |
| Type of protection  | IP 20                       |
| Protection class    | II according to EN 60 335-1 |
| Ambient temperature | -10°C 70°C                  |
|                     |                             |

Item no.: 1450000



## Connection example



#### Scale drawings