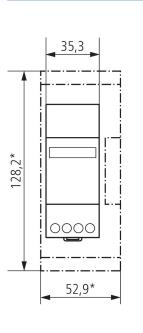

-|-------------------|
| Operating voltage            | 24 V DC - 48 V DC |
| Width                        | 2 modules         |
| Installation type            | DIN rail          |
| Size front plate             | 35 x 45 mm        |
| Size of Installation section |                   |
|                              |                   |

|                     | BZ 145 24V                  |
|---------------------|-----------------------------|
| Counting range      | 99999.9 h                   |
| Type of protection  | IP 20                       |
| Protection class    | II according to EN 60 335-1 |
| Ambient temperature | -10°C 70°C                  |
|                     |                             |

# BZ 145 24V

Item no.: 1459024



# Connection example



### Scale drawings