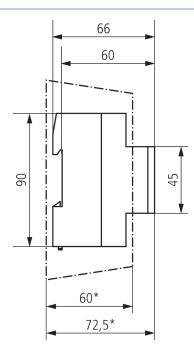

-------------------|
| Operating voltage            | 24 V DC - 48 V DC |
| Width                        | 2 modules         |
| Installation type            | DIN rail          |
| Size front plate             | 35 x 45 mm        |
| Size of Installation section |                   |
|                              |                   |

|                     | BZ 145 24V                  |
|---------------------|-----------------------------|
| Counting range      | 99999.9 h                   |
| Type of protection  | IP 20                       |
| Protection class    | II according to EN 60 335-1 |
| Ambient temperature | -10°C 70°C                  |
|                     |                             |

# BZ 145 24V

Item no.: 1459024



# Connection example



### Scale drawings