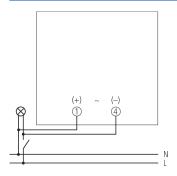

-----------------------|-------------------|
| Operating voltage            | 24 V DC - 48 V DC |
| Width                        | 2 modules         |
| Installation type            | DIN rail          |
| Size front plate             | 35 x 45 mm        |
| Size of Installation section |                   |
|                              |                   |

|                     | BZ 145 24V                  |
|---------------------|-----------------------------|
| Counting range      | 99999.9 h                   |
| Type of protection  | IP 20                       |
| Protection class    | II according to EN 60 335-1 |
| Ambient temperature | -10°C 70°C                  |
|                     |                             |

# BZ 145 24V

Item no.: 1459024



# Connection example



### Scale drawings