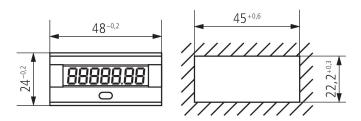

## Scale drawings

### Description

- Installation cutout 22 mm x 45 mm
- Digital hour counter
- With EEPROM memory provides reliable operating data capture even with loss of power
- Control panel installation
- 7-digit high-contrast LCD display
- Screw terminals
- Onscreen progress display
- Tension clamp brackets for walls up to 5mm thick
- Quartz controlled version

#### Technical data

| BZ 146                   |
|--------------------------|
| 110 V AC - 240 V AC      |
| 50 - 60 Hz               |
| Front panel installation |
| 24 x 48 mm               |
| 22 x 45 mm               |
|                          |