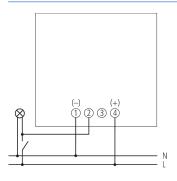

t 22 mm x 45 mm
- Digital hour counter
- With EEPROM memory provides reliable operating data capture even with loss of power
- Control panel installation
- 7-digit high-contrast LCD display
- Screw terminals
- Onscreen progress display
- Tension clamp brackets for walls up to 5mm thick
- Quartz controlled version



#### Technical data

| BZ 146                   |
|--------------------------|
| 110 V AC - 240 V AC      |
| 50 - 60 Hz               |
| Front panel installation |
| 24 x 48 mm               |
| 22 x 45 mm               |
|                          |

| BZ 146                   |
|--------------------------|
| 99999.99 h               |
| IP 65                    |
| II according to EN 61010 |
| -30°C 70°C               |
|                          |

### Connection example



# **BZ 146**

Item no.: 1460000



## Scale drawings