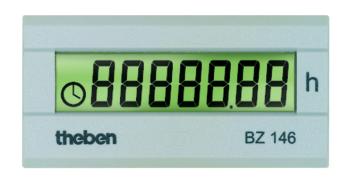

### Description

- Installation cutout 22 mm x 45 mm
- Digital hour counter
- With EEPROM memory provides reliable operating data capture even with loss of power
- Control panel installation
- 7-digit high-contrast LCD display
- Screw terminals
- Onscreen progress display
- Tension clamp brackets for walls up to 5mm thick
- Quartz controlled version

#### Technical data

| BZ 146                   |
|--------------------------|
| 110 V AC - 240 V AC      |
| 50 - 60 Hz               |
| Front panel installation |
| 24 x 48 mm               |
| 22 x 45 mm               |
|                          |

| BZ 146                   |
|--------------------------|
| 99999.99 h               |
| IP 65                    |
| II according to EN 61010 |
| -30°C 70°C               |
|                          |