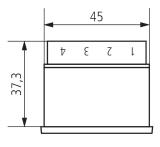

y provides reliable operating data capture even with loss of power
- Control panel installation
- 7-digit high-contrast LCD display
- Screw terminals
- Onscreen progress display
- Tension clamp brackets for walls up to 5mm thick
- Quartz controlled version



#### Technical data

| BZ 146                   |
|--------------------------|
| 110 V AC - 240 V AC      |
| 50 - 60 Hz               |
| Front panel installation |
| 24 x 48 mm               |
| 22 x 45 mm               |
|                          |

| BZ 146                   |
|--------------------------|
| 99999.99 h               |
| IP 65                    |
| II according to EN 61010 |
| -30°C 70°C               |
|                          |

### Connection example



# **BZ 146**

Item no.: 1460000



## Scale drawings