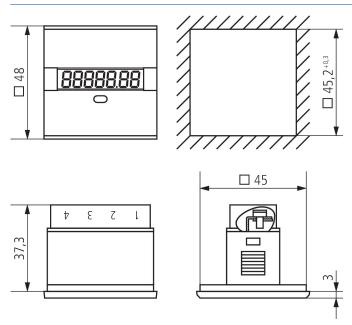

----------|
| Operating voltage            | 110 V AC - 240 V AC      |
| Frequency                    | 50 - 60 Hz               |
| Installation type            | Front panel installation |
| Size front plate             | 48 x 48 mm               |
| Size of Installation section | 45 x 45 mm               |

|                     | BZ 147                   |
|---------------------|--------------------------|
| Counting range      | 99999.99 h               |
| Type of protection  | IP 65                    |
| Protection class    | II according to EN 61010 |
| Ambient temperature | -30°C 70°C               |

#### Connection example



Subject to technical changes and misprints additional information at: www.theben.de/product/1470000

## BZ 147

Item no.: 1470000



### Scale drawings