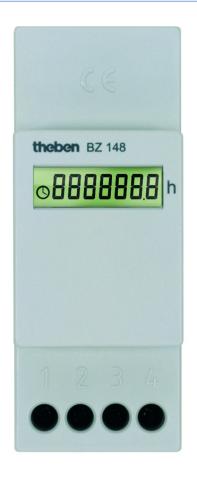

# **BZ 148**

Item no.: 1480000

#### Description

- Digital hour counter
- With EEPROM memory provides reliable operating data capture even with loss of power
- For DIN rail mounting with quick fastening for 35 mm profile rails (DIN EN 60 715)
- Surface mounting with additional terminal box cover plate option
- 7-digit high-contrast LCD display
- Captive screw terminals
- Onscreen progress display

|                     | BZ 148                   |
|---------------------|--------------------------|
| Counting range      | 999999.9 h               |
| Type of protection  | IP 20                    |
| Protection class    | II according to EN 61010 |
| Ambient temperature | -10°C 70°C               |