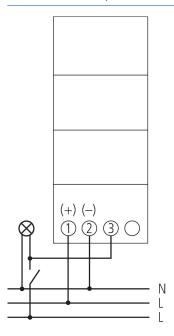

--------------------------|
| Operating voltage            | 24 V AC - 240 V AC / 12 - 150 V DC |
| Frequency                    | 50 - 60 Hz                         |
| Width                        | 2 modules                          |
| Installation type            | DIN rail                           |
| Size front plate             | 35 x 45 mm                         |
| Size of Installation section |                                    |

|                     | BZ 148                   |
|---------------------|--------------------------|
| Counting range      | 999999.9 h               |
| Type of protection  | IP 20                    |
| Protection class    | II according to EN 61010 |
| Ambient temperature | -10°C 70°C               |

Item no.: 1480000



## Connection example



## Scale drawings