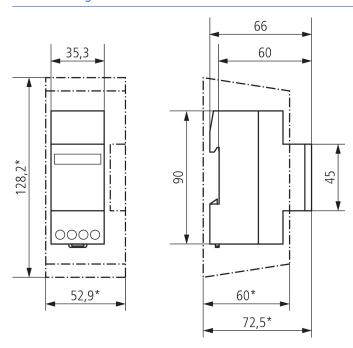

## Scale drawings

#### Technical data

|                              | BZ 148                             |
|------------------------------|------------------------------------|
| Operating voltage            | 24 V AC - 240 V AC / 12 - 150 V DC |
| Frequency                    | 50 - 60 Hz                         |
| Width                        | 2 modules                          |
| Installation type            | DIN rail                           |
| Size front plate             | 35 x 45 mm                         |
| Size of Installation section |                                    |