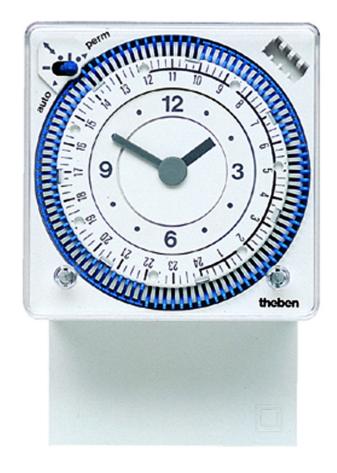

# SYN 169 s

Item no.: 1690801

### Time and light control Analogue time switches

### Description

- Without power reserve
- Synchronised with mains
- Analogue time switch
- 1 channel
- Daily program
- 96 switching segments
- Shortest switching time: 15 minutes
- Clock hands for time display
- Switching preselection
- Permanent ON/OFF switch
- Switching status display
- Simple summer/winter time correction
- Time can be changed clockwise or anti-clockwise