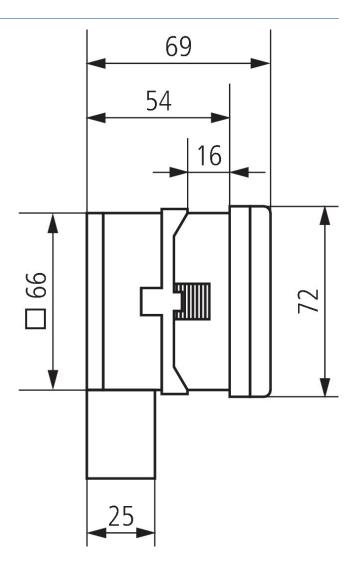

|

# **SYN 169 s**

Item no.: 1690801



#### Technical data

|                                 | SYN 169 s                                                        |
|---------------------------------|------------------------------------------------------------------|
| Housing and insulation material | High-temperature resistant, self-<br>extinguishing thermoplastic |
| Type of protection              | IP 20                                                            |

|                     | SYN 169 s                   |
|---------------------|-----------------------------|
| Protection class    | II according to EN 60 730-1 |
| Ambient temperature | -10°C 55°C                  |

## Connection example



# **SYN 169 s**

Item no.: 1690801



## Scale drawings





#### **Accessories**

**Snap-on mounting 72 x 72** Item no.: 9070071