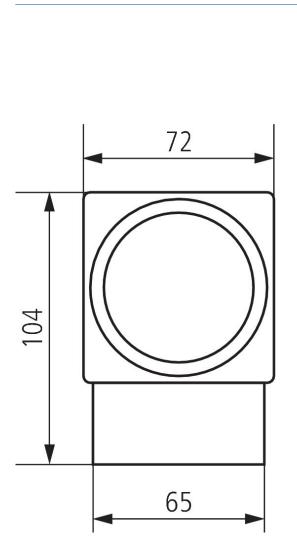

|

# **SYN 169 s**

Item no.: 1690801



#### Technical data

|                                 | SYN 169 s                                                        |
|---------------------------------|------------------------------------------------------------------|
| Housing and insulation material | High-temperature resistant, self-<br>extinguishing thermoplastic |
| Type of protection              | IP 20                                                            |

|                     | SYN 169 s                   |
|---------------------|-----------------------------|
| Protection class    | II according to EN 60 730-1 |
| Ambient temperature | -10°C 55°C                  |

## Connection example



# **SYN 169 s**

Item no.: 1690801



## Scale drawings





#### **Accessories**

**Snap-on mounting 72 x 72** Item no.: 9070071