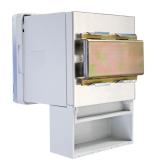

chnical data

|                                 | SYN 169 s                                                        |
|---------------------------------|------------------------------------------------------------------|
| Housing and insulation material | High-temperature resistant, self-<br>extinguishing thermoplastic |
| Type of protection              | IP 20                                                            |

|                     | SYN 169 s                   |
|---------------------|-----------------------------|
| Protection class    | II according to EN 60 730-1 |
| Ambient temperature | -10°C 55°C                  |

## Connection example



# **SYN 169 s**

Item no.: 1690801



## Scale drawings





#### **Accessories**

**Snap-on mounting 72 x 72** Item no.: 9070071