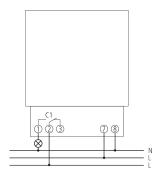

al                                        | EMV                                      |

# **SYN 169 s**

Item no.: 1690801



#### Technical data

|                                 | SYN 169 s                                                        |
|---------------------------------|------------------------------------------------------------------|
| Housing and insulation material | High-temperature resistant, self-<br>extinguishing thermoplastic |
| Type of protection              | IP 20                                                            |

|                     | SYN 169 s                   |
|---------------------|-----------------------------|
| Protection class    | II according to EN 60 730-1 |
| Ambient temperature | -10°C 55°C                  |

## Connection example



# **SYN 169 s**

Item no.: 1690801



## Scale drawings





#### **Accessories**

**Snap-on mounting 72 x 72** Item no.: 9070071