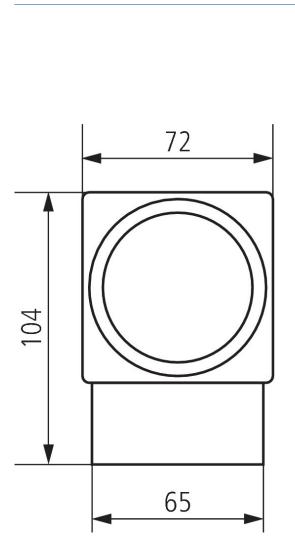

|

# TM 179 h

Item no.: 1790008



#### Technical data

|                                 | TM 179 h                                                         |
|---------------------------------|------------------------------------------------------------------|
| Housing and insulation material | High-temperature resistant, self-<br>extinguishing thermoplastic |
| Type of protection              | IP 20                                                            |

|                     | TM 179 h                    |
|---------------------|-----------------------------|
| Protection class    | II according to EN 60 730-1 |
| Ambient temperature | -10°C 55°C                  |

## Connection example



# TM 179 h

Item no.: 1790008



## Scale drawings





#### **Accessories**

**Snap-on mounting 72 x 72** Item no.: 9070071