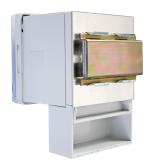

# TM 179 h

Item no.: 1790008

### Time and light control Analogue time switches

### Description

- 60 minute program
- 1 channel
- Without power reserve
- Synchronised with mains
- Tappets
- Shortest switching time: 75 seconds
- Switching preselection
- Switching status display
- 6 tappets included in delivery
- Analogue time switch