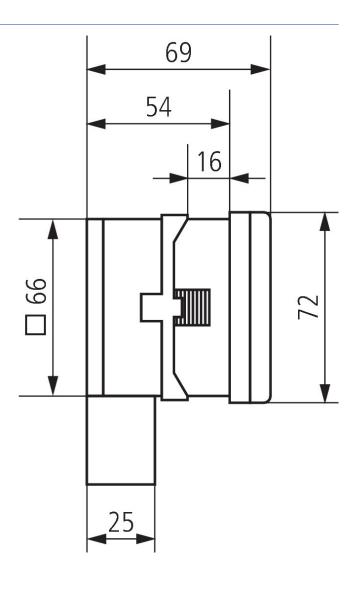

|

# TM 179 h

Item no.: 1790008



#### Technical data

|                                 | TM 179 h                                                         |
|---------------------------------|------------------------------------------------------------------|
| Housing and insulation material | High-temperature resistant, self-<br>extinguishing thermoplastic |
| Type of protection              | IP 20                                                            |

|                     | TM 179 h                    |
|---------------------|-----------------------------|
| Protection class    | II according to EN 60 730-1 |
| Ambient temperature | -10°C 55°C                  |

## Connection example



# TM 179 h

Item no.: 1790008



## Scale drawings





#### **Accessories**

**Snap-on mounting 72 x 72** Item no.: 9070071