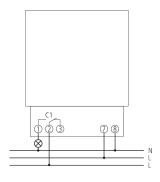

pproval                                        | EMV                                      |

# TM 179 h

Item no.: 1790008



#### Technical data

|                                 | TM 179 h                                                         |
|---------------------------------|------------------------------------------------------------------|
| Housing and insulation material | High-temperature resistant, self-<br>extinguishing thermoplastic |
| Type of protection              | IP 20                                                            |

|                     | TM 179 h                    |
|---------------------|-----------------------------|
| Protection class    | II according to EN 60 730-1 |
| Ambient temperature | -10°C 55°C                  |

## Connection example



# TM 179 h

Item no.: 1790008



## Scale drawings





#### **Accessories**

**Snap-on mounting 72 x 72** Item no.: 9070071