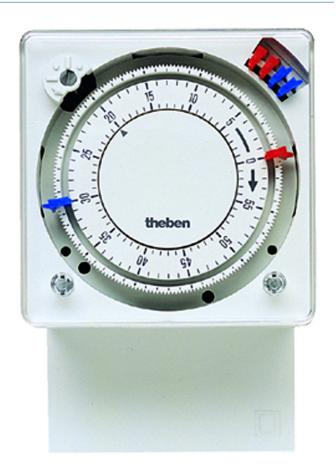

# TM 179 h

Item no.: 1790008

### Time and light control Analogue time switches

### Description

- 60 minute program
- 1 channel
- Without power reserve
- Synchronised with mains
- Tappets
- Shortest switching time: 75 seconds
- Switching preselection
- Switching status display
- 6 tappets included in delivery
- Analogue time switch