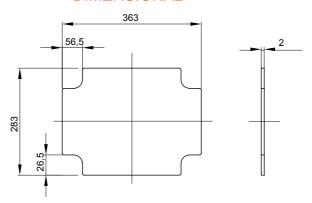

s in compilance with EN 60670-1 (CEI 23-48) and IEC 60670-22 (CEI 23-94) and made in high-performance technopolymers. The range includes versions with protection degree IP44, IP55, IP56 with smooth walls or with quick entry cable glands and different type of covers: blind / transparent, deep/plain, press-on/screw (in plastic, also 1/4 turn, or in metal). Available in different self-extinguishing materials (up to GWT 960 °C). Suitable for ordinary junctions, for special uses, and for industrial uses.

| Material                           | Galvanized metal | For boxes dimensions | 380x300 |
|------------------------------------|------------------|----------------------|---------|
| For boxes centre distance BxH (mm) | 380x300          | Electrocod           | 0303    |

## **DIMENSIONAL**