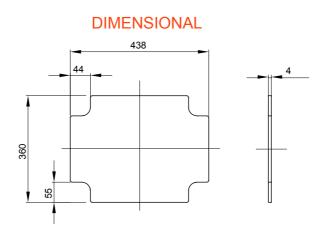

| Material                           | Insulation | For boxes dimensions | 460x380 |
|------------------------------------|------------|----------------------|---------|
| For boxes centre distance BxH (mm) | 460x380    | Electrocod           | 0303    |