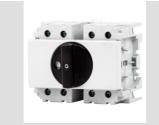

## Product Data Sheet GW70208

70 RT HP Range

70 RT HP is a complete offer of rotary isolator switches from 16 A to 160 A, available in boxes both in insulating material and metal, in control or emergency versions, compatible with the main applications for residential, tertiary and industrial contexts.

The devices have been designed to reduce wiring time, facilitate installation and guarantee the maximum safety and robustness even in the most demanding conditions.

| Circuit breaker         | Rotary isolator | Version       | For fixing on DIN rail |
|-------------------------|-----------------|---------------|------------------------|
| Rated current (A)       | 63              | No. of poles  | 4P                     |
| No. of modules EN 50022 | 5               | Knob colour   | Black                  |
| Current in AC21A (415V) | 63              | Lockable      | No                     |
| Current in AC22A (415V) | 63              | Cable section | 2,5-25 mm²             |
| Current in AC23A (415V) | 63              |               |                        |