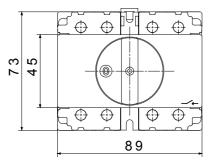

The devices have been designed to reduce wiring time, facilitate installation and guarantee the maximum safety and robustness even in the most demanding conditions.

| Circuit breaker         | Rotary isolator | Version       | For fixing on DIN rail |
|-------------------------|-----------------|---------------|------------------------|
| Rated current (A)       | 63              | No. of poles  | 4P                     |
| No. of modules EN 50022 | 5               | Knob colour   | Black                  |
| Current in AC21A (415V) | 63              | Lockable      | No                     |
| Current in AC22A (415V) | 63              | Cable section | 2,5-25 mm²             |
| Current in AC23A (415V) | 63              |               |                        |