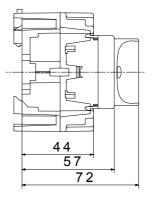

The devices have been designed to reduce wiring time, facilitate installation and guarantee the maximum safety and robustness even in the most demanding conditions.

| Circuit breaker         | Rotary isolator | Version       | For fixing on DIN rail |
|-------------------------|-----------------|---------------|------------------------|
| Rated current (A)       | 63              | No. of poles  | 4P                     |
| No. of modules EN 50022 | 5               | Knob colour   | Black                  |
| Current in AC21A (415V) | 63              | Lockable      | No                     |
| Current in AC22A (415V) | 63              | Cable section | 2,5-25 mm²             |
| Current in AC23A (415V) | 63              |               |                        |